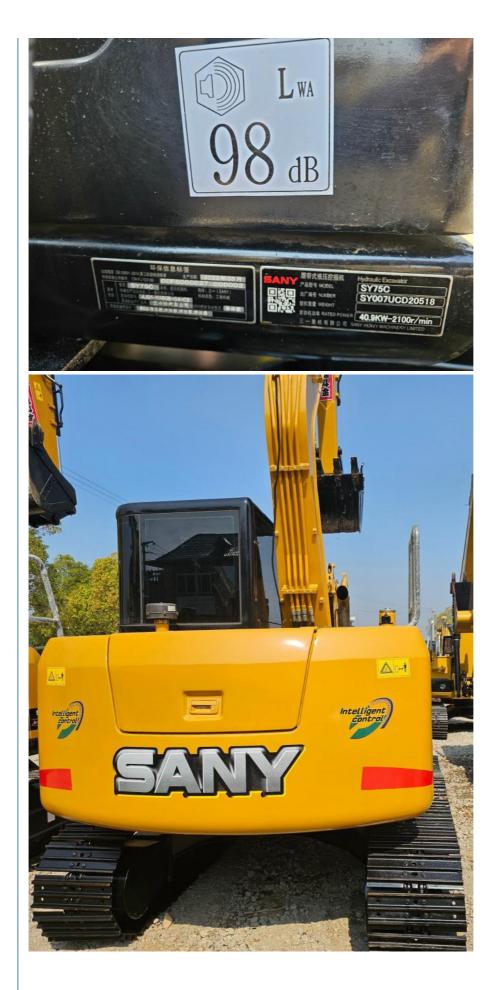

### **Product Specification**

- Model NO.:
- Power:
- Speed:
- Specification:
- Bucket Capacity:
- Operating Weight:
- Highlight:

| Sany SY75C |
|------------|
| 42kw       |
| 5.2km/H    |
| 7.5ton     |
| 0.1~0.5m³  |
| 7280kg     |

### Basic Info.

| Heat sink             | 6.5 L |
|-----------------------|-------|
| Engine oil            | 9.5 L |
| Hydraulic tank        | 120L  |
| Fuel tank             | 150L  |
| Rollers on each side  | 5     |
| Number of track shoes | 39    |
| Detail photos         |       |