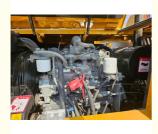

### Basic Info.

| Heat sink             | 6.5 L |
|-----------------------|-------|
| Engine oil            | 9.5 L |
| Hydraulic tank        | 120L  |
| Fuel tank             | 150L  |
| Rollers on each side  | 5     |
| Number of track shoes | 39    |
| Detail photos         |       |