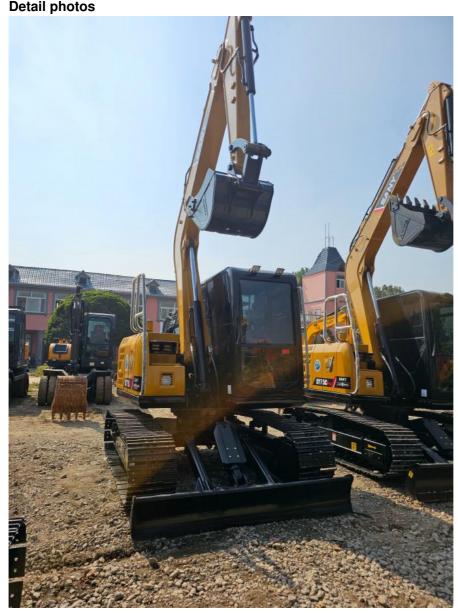

### Basic Info.

| Heat sink             | 6.5 L |
|-----------------------|-------|
| Engine oil            | 9.5 L |
| Hydraulic tank        | 120L  |
| Fuel tank             | 150L  |
| Rollers on each side  | 5     |
| Number of track shoes | 39    |
| Detail photos         |       |