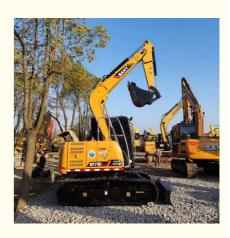

# Sany SY75C Used Excavators Engineering Secondhand Diggers For Sale

Sany SY75C Used Excavators, Sany SY75C Secondhand Diggers, Engineering Used Sany Excavator

#### Secondhand 7.5t Sany Sy75c Tracked Excavator Chinese Brand Used Digger Product Description

The SANY 75C, with its exceptional digging power and performance, effortlessly tackles even the most challenging soil conditions. Its impressive fuel efficiency reduces consumption by over 10%, leading to a 7.7% improvement in overall efficiency. By choosing this excavator, you can save up to 10,000 yuan annually on fuel costs.