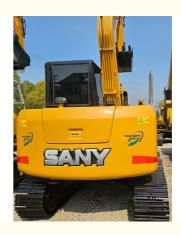

# Sany SY75C Used Excavators Engineering Secondhand Diggers For Sale

Sany SY75C Used Excavators, Sany SY75C Secondhand Diggers, Engineering Used Sany Excavator

#### Secondhand 7.5t Sany Sy75c Tracked Excavator Chinese Brand Used Digger Product Description

The SANY 75C, with its exceptional digging power and performance, effortlessly tackles even the most challenging soil conditions. Its impressive fuel efficiency reduces consumption by over 10%, leading to a 7.7% improvement in overall efficiency. By choosing this excavator, you can save up to 10,000 yuan annually on fuel costs.