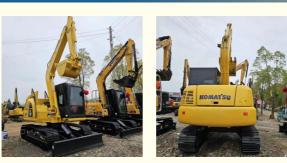

## 0.5~1.0m<sup>3</sup> 7ton Electric Drive Medium-Sized Used Shipping Width Excellent 2550mm

Komatsu PC200 Used Excavator Equipment, Secondhand Hydraulic Excavator PC70, Used Komatsu PC200 Excavator

# Product Description

| Working Hours     | 100-1000 Hours                             |                                                                          |  |  |
|-------------------|--------------------------------------------|--------------------------------------------------------------------------|--|--|
| L*W*H             | 6080*2225*2620mm                           |                                                                          |  |  |
| Operating Weight  | 6500kg                                     |                                                                          |  |  |
| Bucket Capacity   | 0.32-0.39m3                                |                                                                          |  |  |
| Engine Power      | 48.5 Kw                                    | High Quality Japan Used Komatsu PC70<br>Excavator PC70 Komatsu with Good |  |  |
| Transport Package | Container, Bulk Cargo, Flat<br>Rack, RO-RO | Condition                                                                |  |  |
|                   |                                            |                                                                          |  |  |