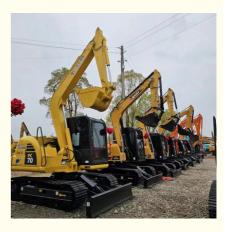

## 0.5~1.0m<sup>3</sup> 7ton Electric Drive Medium-Sized Used Shipping Width Excellent 2550mm

Komatsu PC200 Used Excavator Equipment, Secondhand Hydraulic Excavator PC70, Used Komatsu PC200 Excavator

# Product Description

| Working Hours     | 100-1000 Hours                             |                                                                          |  |  |
|-------------------|--------------------------------------------|--------------------------------------------------------------------------|--|--|
| L*W*H             | 6080*2225*2620mm                           |                                                                          |  |  |
| Operating Weight  | 6500kg                                     |                                                                          |  |  |
| Bucket Capacity   | 0.32-0.39m3                                |                                                                          |  |  |
| Engine Power      | 48.5 Kw                                    | High Quality Japan Used Komatsu PC70<br>Excavator PC70 Komatsu with Good |  |  |
| Transport Package | Container, Bulk Cargo, Flat<br>Rack, RO-RO | Condition                                                                |  |  |
|                   |                                            |                                                                          |  |  |