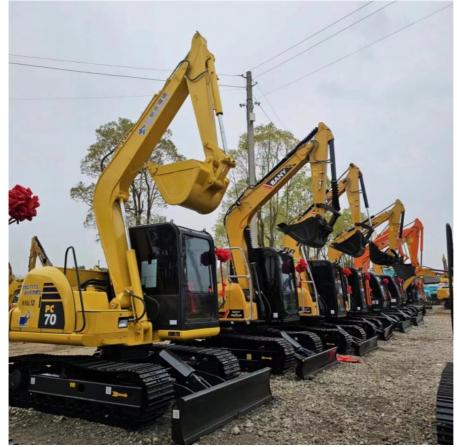

## 0.5~1.0m<sup>3</sup> 7ton Electric Drive Medium-Sized Used Shipping Width Excellent 2550mm

Komatsu PC200 Used Excavator Equipment, Secondhand Hydraulic Excavator PC70, Used Komatsu PC200 Excavator

# Product Description

| Working Hours     | 100-1000 Hours                             |                                                                          |  |  |
|-------------------|--------------------------------------------|--------------------------------------------------------------------------|--|--|
| L*W*H             | 6080*2225*2620mm                           |                                                                          |  |  |
| Operating Weight  | 6500kg                                     |                                                                          |  |  |
| Bucket Capacity   | 0.32-0.39m3                                |                                                                          |  |  |
| Engine Power      | 48.5 Kw                                    | High Quality Japan Used Komatsu PC70<br>Excavator PC70 Komatsu with Good |  |  |
| Transport Package | Container, Bulk Cargo, Flat<br>Rack, RO-RO | Condition                                                                |  |  |
|                   |                                            |                                                                          |  |  |