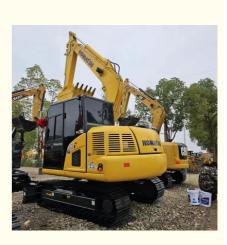

## 0.5~1.0m<sup>3</sup> 7ton Electric Drive Medium-Sized Used Shipping Width Excellent 2550mm

Komatsu PC200 Used Excavator Equipment, Secondhand Hydraulic Excavator PC70, Used Komatsu PC200 Excavator

# Product Description

| Working Hours     | 100-1000 Hours                             |                                                                          |  |  |
|-------------------|--------------------------------------------|--------------------------------------------------------------------------|--|--|
| L*W*H             | 6080*2225*2620mm                           |                                                                          |  |  |
| Operating Weight  | 6500kg                                     |                                                                          |  |  |
| Bucket Capacity   | 0.32-0.39m3                                |                                                                          |  |  |
| Engine Power      | 48.5 Kw                                    | High Quality Japan Used Komatsu PC70<br>Excavator PC70 Komatsu with Good |  |  |
| Transport Package | Container, Bulk Cargo, Flat<br>Rack, RO-RO | Condition                                                                |  |  |
|                   |                                            |                                                                          |  |  |