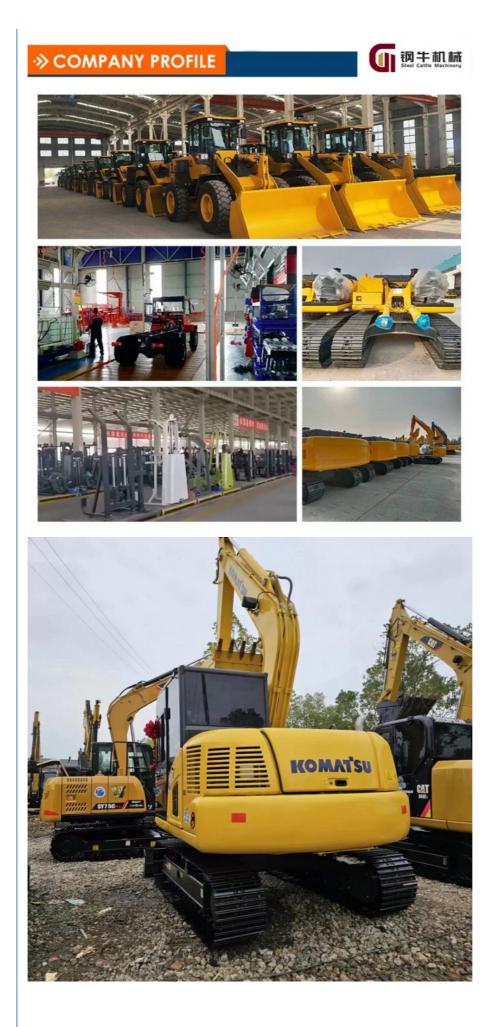

# Used Komatsu PC200 Excavator Secondhand Hydraulic Excavator PC70 / 110 / 120 / 240 / 300 / 350 / 400

## 0.5~1.0m<sup>3</sup> 7ton Electric Drive Medium-Sized Used Shipping Width Excellent 2550mm

Komatsu PC200 Used Excavator Equipment, Secondhand Hydraulic Excavator PC70, Used Komatsu PC200 Excavator

#### More Images