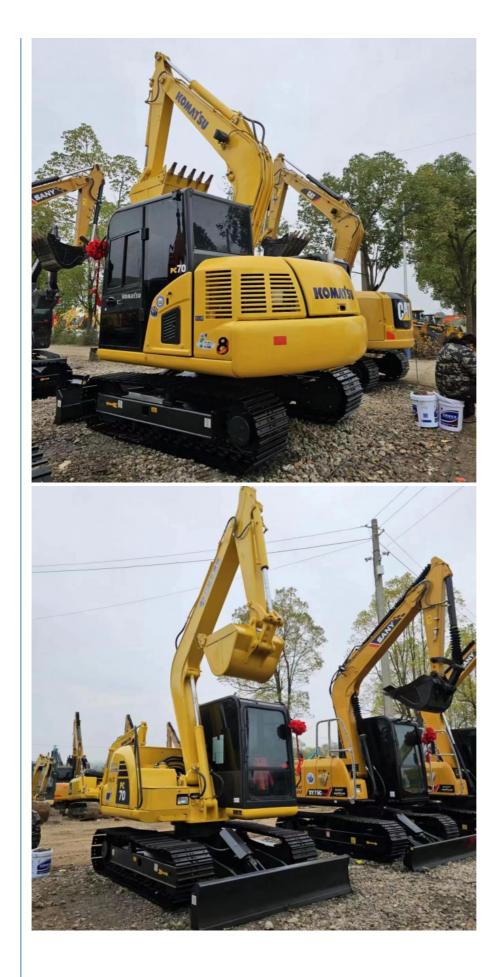

# Used Komatsu PC200 Excavator Secondhand Hydraulic Excavator PC70 / 110 / 120 / 240 / 300 / 350 / 400

## 0.5~1.0m<sup>3</sup> 7ton Electric Drive Medium-Sized Used Shipping Width Excellent 2550mm

Komatsu PC200 Used Excavator Equipment, Secondhand Hydraulic Excavator PC70, Used Komatsu PC200 Excavator

# Product Description

| Working Hours     | 100-1000 Hours                             |                                                                          |  |  |
|-------------------|--------------------------------------------|--------------------------------------------------------------------------|--|--|
| L*W*H             | 6080*2225*2620mm                           |                                                                          |  |  |
| Operating Weight  | 6500kg                                     |                                                                          |  |  |
| Bucket Capacity   | 0.32-0.39m3                                |                                                                          |  |  |
| Engine Power      | 48.5 Kw                                    | High Quality Japan Used Komatsu PC70<br>Excavator PC70 Komatsu with Good |  |  |
| Transport Package | Container, Bulk Cargo, Flat<br>Rack, RO-RO | Condition                                                                |  |  |
|                   |                                            |                                                                          |  |  |